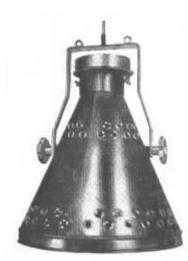

## Pattern 35 Arena Flood 1000 Watt

This lantern gives a wide angle vertical beam, free from "hot spot", suitable for illuminating large areas, such as dance floors and circus arenas.

## **SPECIFICATION :**

The lantern is constructed in steel, efficiently ventilated. The underside is fitted with a hinged door carrying a circular metal colour frame. Complete with anodised aluminium reflector. The tilting fork is fitted with two suspension rings in addition to the usual pin for barrel clamp (not included). Wired with 2 ft rockbestos tails. Finish : black enamel outside, matt black inside. Lamp : 1000 Watt Angle Burning General Service GES cap Beam Angle : 100° Cut-off angle : 110° Weight : 17 lbs.