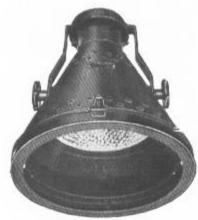

## Pattern 35 Arena Flood 1000 Watt

This lantern gives a wide angle vertical beam, free from "hot spot", suitable for illuminating large areas, such as dance floors and circus arenas.

## **SPECIFICATION :**

The lantern is constructed in steel, efficiently ventilated. The underside is fitted with a hinged door carrying a circular metal colour frame. Complete with anodised aluminium reflector. The tilting fork is fitted with two suspension rings in addition to the usual pin for barrel clamp (not included). Wired with 2 ft rockbestos tails. Finish : black enamel outside, matt black inside. Lamp : 1000 Watt Angle Burning General Service GES cap Beam Angle : 100° Cut-off angle : 110° Weight : 17 lbs.