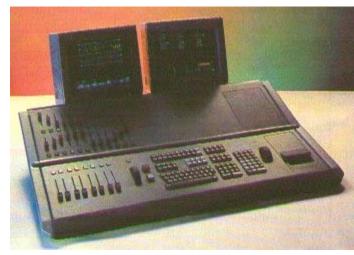

## Mini Light Palette® 90

The single-console version of Light Palette® 90 has all the functionality of the larger desk, and is intended for the medium scale venue and for touring. The desk includes all electronics, 24 submasters and a single 3.5" disk drive. Capacity is 576 channels which are proportionally patched to up to 1024 dimmers connected by two DMX512 multiplex ports. Supplied with cables and handbook, and requires two separately-ordered colour monitors. For further details, please call your local Strand distributor.