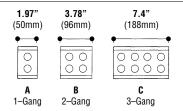

#### **Back Box Sizes**

**Note:** Back boxes are subject to regional supply variations. Dimensions given are for guidance only and refer to Raco 690/960 series. Refer to your local Strand Representative for further details.

Panels supplied with back box to order only.
Bronze tinted Plexiglass locking covers are available to order for all SWC Stations.