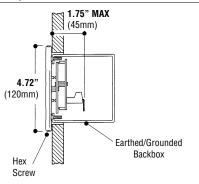

ts to be selected, each preset fading at its pre-programmed rate. The current dimmer output can be recorded as an SWC preset from the panels.

An LCD Display Station provides custom preset labels complete with menu options for recording, setting fade times and editing the labels. A display scroll facility allows all 99 presets to be accessed from this station.

An SWC A/V Interface provides a means of selecting (and recording) up to 16 SWC presets from remote momentary contact closures. This allows integration with A/V or building management control systems, or use with custom control panels.

Up to 32 dimmer cabinets can be connected to a single SWC network giving true "system wide" control of presets or individual dimmer circuits.

#### **Faceplate Sizes**



#### Faceplate Side Detail



#### **Back Box Sizes**



#### Supplementary Power Supply Unit (Cat. No. 66100)



| Ordering information |                                                       |                        |  |
|----------------------|-------------------------------------------------------|------------------------|--|
| Cat. No.             | •                                                     | Faceplate/<br>Back box |  |
| 62951                | SWC 8 Preset Panel                                    | А                      |  |
| 62952                | SWC 16 Preset Panel                                   | В                      |  |
| 63030                | SWC Display Station                                   | D                      |  |
| 62953                | SWC A/V Interface