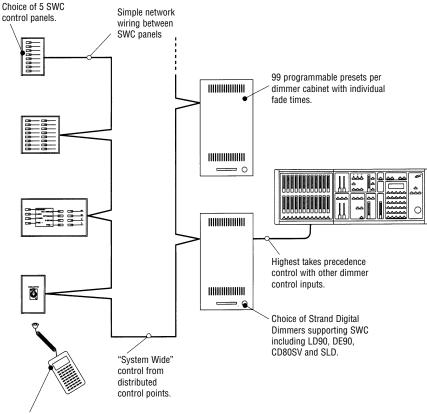

#### A Guide to System Wide Control

System Wide Control is a communications link supported by the latest digital dimming products from Strand Lighting including DE90<sup>™</sup> and Supervisor dimmer CD80SV<sup>™</sup>.

System Wide Control (SWC) allows remote 8 and 16 pushbutton SWC Panels, an LCD Display Station, an SWC Audio Visual (A/V) Interface and an SWC Hand-Held Programmer to recall and program up to 99 lighting scenes (also referred to as cues or presets) stored within the dimmer electronics. SWC can therefore be used as a sophisticated lighting control system in its own right, or the SWC presets can be used as back-up scenes, independent of any other remote control system connected to the dimmers.

In addition, the SWC Programmer provides dimmer set-up functions, preset fade time programming and many dimmer control facilities useful during a performance set-up.

8 and 16 Pushbutton SWC Panels enable a range of presets to be selected, each preset fading at its pre-programmed rate. The current dimmer output can be recorded as an SWC preset from the panels.

An LCD Display Station provides custom preset labels complete with menu options for recording, setting fade times and editing the labels. A display scroll facility allows all 99 presets to be accessed from this station.

An SWC A/V Interface provides a means of selecting (and recording) up to 16 SWC presets from remote momentary contact closures. This allows integration with A/V or building management control systems, or use with custom control panels.

Up to 32 dimmer cabinets can be connected to a single SWC network giving true "system wide" control of presets or individual dimmer circuits.