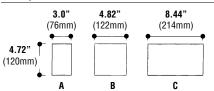

Panels enable a range of presets to be selected, each preset fading at its pre-programmed rate. The current dimmer output can be recorded as an SWC preset from the panels.

An LCD Display Station provides custom preset labels complete with menu options for recording, setting fade times and editing the labels. A display scroll facility allows all 99 presets to be accessed from this station.

An SWC A/V Interface provides a means of selecting (and recording) up to 16 SWC presets from remote momentary contact closures. This allows integration with A/V or building management control systems, or use with custom control panels.

Up to 32 dimmer cabinets can be connected to a single SWC network giving true "system wide" control of presets or individual dimmer circuits.

#### **Faceplate Sizes**



#### Faceplate Side Detail



#### **Back Box Sizes**



#### Supplementary Power Supply Unit (Cat. No. 66100)



| Ordering information |                                                       |                        |  |
|----------------------|-------------------------------------------------------|------------------------|--|
| Cat. No.             | •                                                     | Faceplate/<br>Back box |  |
| 62951                | SWC 8 Preset Panel                                    | А                      |  |
| 62952                | SWC 16 Preset Panel                                   | В                      |  |
| 63030                | SWC Display Station                                   | D                      |  |
| 62953                | SWC A