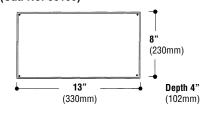

#### **Faceplate Sizes**

#### Faceplate Side Detail

#### **Back Box Sizes**

**Note:** Back boxes are subject to regional supply variations. Dimensions given are for guidance only and refer to Raco 690/960 series. Refer to your local Strand Representative for further details.

Panels supplied with back box to order only.
Bronze tinted Plexiglass locking covers are available to order for all SWC Stations.