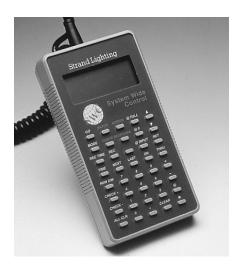

| <br>     |    |
|----------|----|
| <u> </u> |    |
| <u> </u> | 10 |
|          |    |
| <br>     | 12 |
|          | 10 |
|          | 14 |
|          | 15 |
| <br>     | 16 |
| <br>     |    |

Hand held control for rigging, focusing and programming.

In addition, the SWC Programmer provides dimmer set-up functions, preset fade time programming and many dimmer control facilities useful during a performance set-up.

8 and 16 Pushbutton SWC Panels enable a range of presets to be selected, each preset fading at its pre-programmed rate. The current dimmer output can be recorded as an SWC preset from the panels.