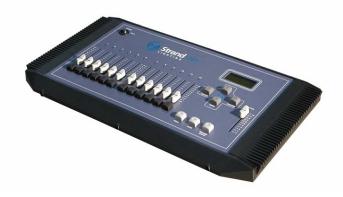

# 301 Back up Control Console

## Portable or Rack Mounting Control System

## **Features**

- Mutli-function control system may be used as a Back up, Timed Event Controller or Manual Console
- Simple to program and set up
- Back up mode features 12 Pages of 12 Back up looks standard for a total of 144 Back up cues
- Time clock mode with 12 events ideal for Stage Manager panel applications
- 12 channel manual control with DMX patch
- 12 faders with master and page controls
- LCD display for set up and configuration
- 12 analog inputs
- DMX input indicator with audible DMX fail warning
- Automatic DMX bypass on system failure
- Designed for table or rack mounting
- Available with 120 volt UL, cUL power supply or 230/240 volt CE marked supplies