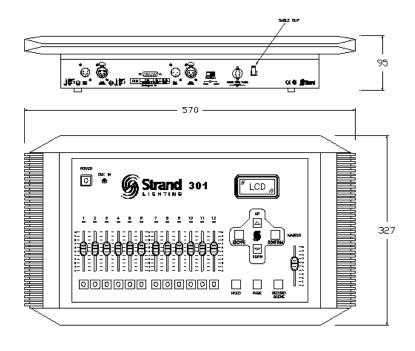

## **Features**

- Mutli-function control system may be used as a Back up, Timed Event Controller or Manual Console
- Simple to program and set up
- Back up mode features 12 Pages of 12 Back up looks standard for a total of 144 Back up cues
- Time clock mode with 12 events ideal for Stage Manager panel applications
- 12 channel manual control with DMX patch
- 12 faders with master and page controls
- LCD display for set up and configuration
- 12 analog inputs
- DMX input indicator with audible DMX fail warning
- Automatic DMX bypass on system failure
- Designed for table or rack mounting
- Available with 120 volt UL, cUL power supply or 230/240 volt CE marked supplies

#### **Mechanical Data**

Weight: 4kg

Finish: Blue powder coat epoxy paint Construction: Rigid folded sheet steel