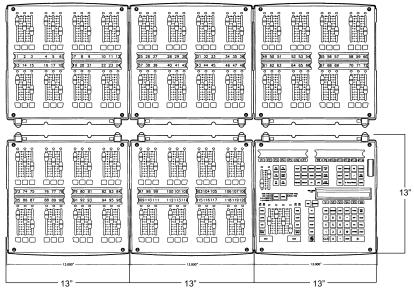

### 120 SUBMASTER MODEL

- □ 600 channels/400 attributes
- □ 120 overlapping programmable submasters
- Dual standard video ports
- Modular construction for fully flexible layout. Modules may be arranged to meet any control room layout or operator requirements

### Desks/Consoles Ordering Information

| Catino | Description                          |
|--------|--------------------------------------|
| 95705  | 400 channel memory with LCD displays |
|        | and 24 submasters                    |
| 95706  | 600 channel memory with LCD displays |

and 24 submasters 95707 600 channel memory with 120 submasters