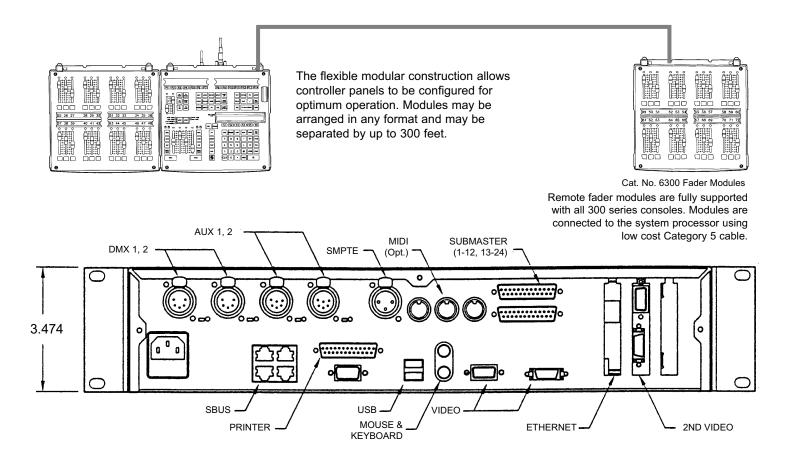

The processor module is the heart of any 300 series control system. Offered in a wide range of channel capacities and features, all processor modules can be easily upgraded. Powered by Pentium class processors, the 300 series controllers offer the performance operators have come to expect from Strand Consoles.

#### 66301 LCD display module 66303 SMPTE/Midi card

66300

66070 Handheld remote cable

Fader module

**Optional Accessories** 

66130 Handheld remote wireless

95090 DMX cable

Cat No Description 66013 Color monitor