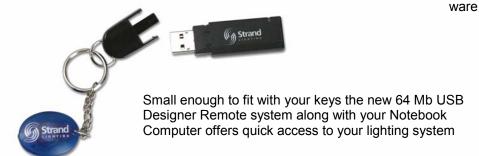

## **Operation**

The Designer Remote Software is stored on a USB memory drive and allows designers to use their notebook as a convenient remote display or even a remote console. Each drive is small enough to fit on a key ring with the rest of your keys and stores a complete set of software for use with Mac OS X or Windows 2000, or XP. Start the software and you can connect to any console and access video displays and if enabled from the console channels and cues. Connections are easy to set up and can be via a conventional wired network or via wireless Ethernet.