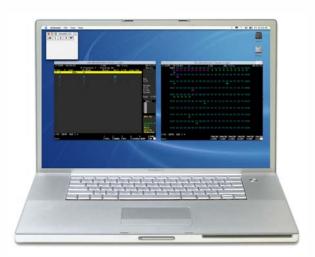

Each console display is shown in a separate "Window" and depending on screen size and resolution multiple displays can be shown side by side. A keyboard template is included with each software package to illustrate all of the console key commands on a standard computer keyboard.