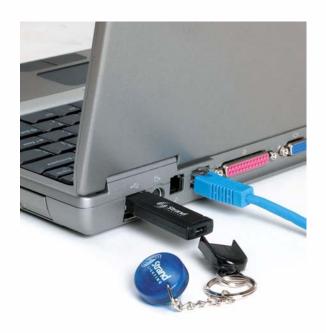

## **Operation**

The Designer Remote Software is stored on a USB memory drive and allows designers to use their notebook as a convenient remote display or even a remote console. Each drive is small enough to fit on a key ring with the rest of your keys and stores a complete set of software for use with Mac OS X or Windows 2000, or XP. Start the software and you can connect to any console and access video displays and if enabled from the console channels and cues. Connections are easy to set up and can be via a conventional wired network or via wireless Ethernet.